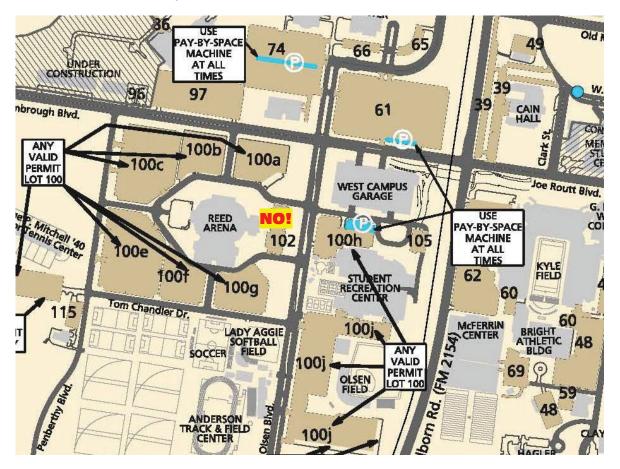

#### PARKING AT THE TEXAS A&M STUDENT RECREATION CENTER

Everyone must pay for parking on Thursday and Friday. Please note that the West Campus Garage next to the Student Recreation Center will not be available for visitor parking.

- On Thursday and Friday AM -
  - Option 1: All day parking permits for the **100 lots** (100a, 100b,...100j, see map below) will be on sale for \$5 (cash only) at the circle drive in front of the Student Rec Center main entrance. **Do not park in lot 102 at the front of Reed Arena**.
  - Option 2: Park in a Numbered Space in lots 100h, 61 or 74 (see map below). Pay for the numbered space using the "Aggie Pay Station" kiosk machine at the lot (accepts cash and credit cards, ~\$2/hour).
- Friday PM, Saturday and Sunday -
  - Option 1: Parking is free on the surface lots of the TAMU campus after 5:00 p.m. on Friday, except the where noted.
  - Option 2: Park in a Numbered Space in lots 100h, 61 or 74 (see map below). Pay for the numbered space using the "Aggie Pay Station" kiosk machine at the lot (accepts cash and credit cards, ~\$2/hour). The Numbered Spaces in lots 100h, 61 or 74 are <u>never</u> free!